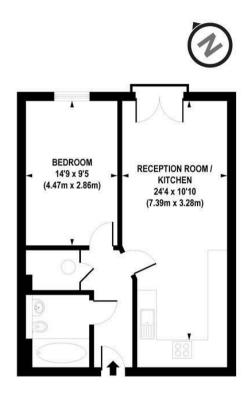

EPC certificate available on request.

APPROX. GROSS INTERNAL FLOOR AREA 558 sq. ft / 51.83 sq. m

Floorplan is for illustrative purposes only and is not to scale.
Every attempt has been made to ensure the accuracy of the floorplan shown, however all measurements, fittings and data shown are an approximate interpretation for illustrative purposes only.
Liability for errors, omissions or mis-statement through negligence or otherwise is hereby excluded.